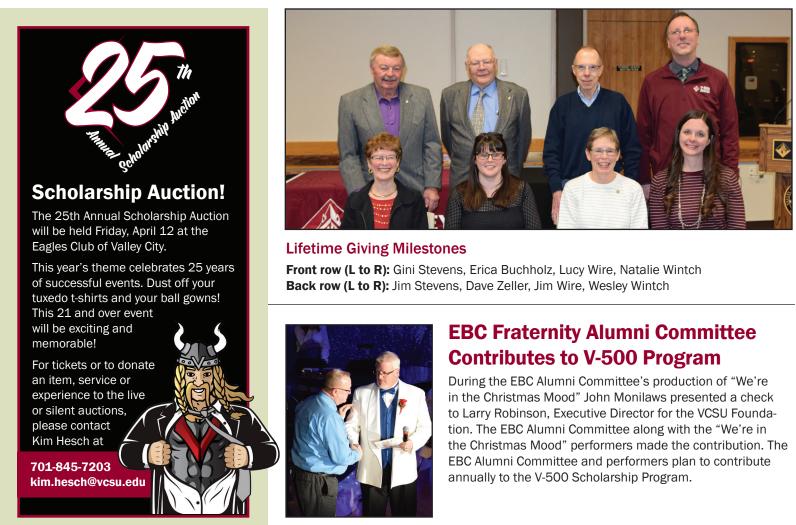

### **Family and Reconnecting**

So many of you are very generous with your support of the V-500 scholarship program! In this edition we highlight V-500 members who were honored for their contributions in 2018. I enjoyed connecting (or reconnecting) with many of you at the December V-500 banquet! As a special treat, guests of the V-500 banquet were invited to the 23rd Annual EBC Fraternity "We're In the Christmas Mood" concert. John Monilaws, maestro for the EBC concert had an exciting announcement for V-500 during the concert. To read more, see page 2.