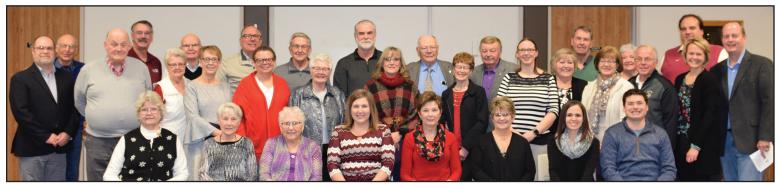

## **Annual V-500 Recognition Banquet Held December 8, 2018**

It's All About the Students!

### New and Renewed Members - Pledges and Cash Gifts

**Front row (L to R):** VirLyn Hoff, LouVay White, Pat Nielson, Kim Hesch, Charlotte Jorissen, Deb Anderson, Loni Trapp, Luke Trapp **Second row (L to R):** Greg Vanney, Gordon Hoff, Faye Bubach, Rhonda Fairfield, Jackie Owen, JoAnn Nathan, Teri McClaflin, Gini Stevens, Heather Kremer, Connie Maresh, Bev Enger, Don Enger, Susan Kringlie, Erik Kringlie

Back row (L to R): Dick Betting, Steven King, Robert Bubach, Rick Clark, Dennis Nathan, Randy McClaflin, Dave Zeller, Jim Stevens, Phil Mueller, Darlene Mueller, Jason Kremer

Does your employer have a matching gift program? If so, let us know!