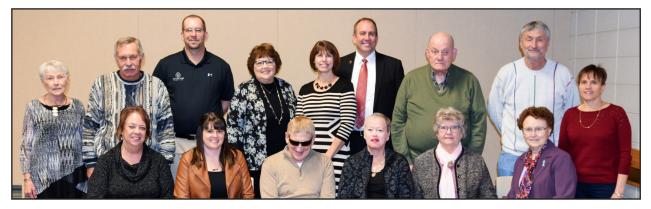

## **Annual V-500 Recognition Banquet held December 7**

On December 7, 2019, we recognized many V-500 members. Pictured below are some of the folks recognized for new and renewed memberships and for lifetime giving. We appreciate all of our members.

## It's All About the Students!

(front row, I to r): Natalie Wintch, Joanne Kadrmas, Faye Bubach, Sue McCarthy, Loree Hill, Carol Knutson (back row, I to r): Wesley Wintch, Tim Kadrmas, Robert Bubach, Curt Hill, Jim Knutson

(front row, I to r): Tammy Katuin (VC Rotary Club), Erica Buchholz, Dean & Betty Pedersen, VirLyn Hoff, Muriel Otto (back row, I to r): LouVay White, John Hill, Scott Dieterle (Alliance Pipeline LP), Diane Kracht, Kari & Alan LaFave, Gordon Hoff, John Otto, Lisa Undem