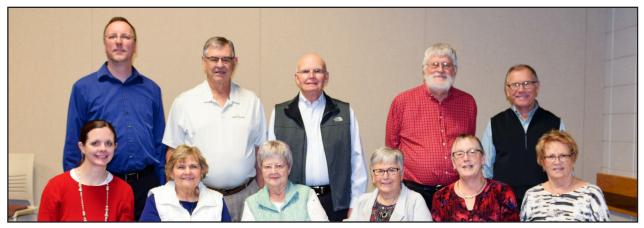

## **Annual V-500 Recognition Banquet held December 7**

On December 7, 2019, we recognized many V-500 members. Pictured below are some of the folks recognized for new and renewed memberships and for lifetime giving. We appreciate all of our members.

## It's All About the Students!

(front row, I to r): Natalie Wintch, Joanne Kadrmas, Faye Bubach, Sue McCarthy, Loree Hill, Carol Knutson (back row, I to r): Wesley Wintch, Tim Kadrmas, Robert Bubach, Curt Hill, Jim Knutson