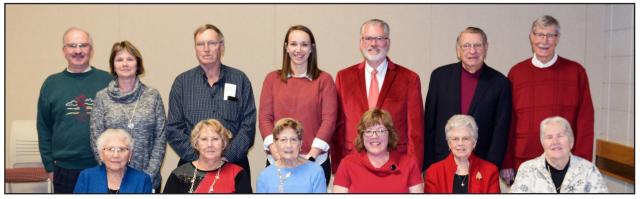

## **Annual V-500 Recognition Banquet held December 7**

On December 7, 2019, we recognized many V-500 members. Pictured below are some of the folks recognized for new and renewed memberships and for lifetime giving. We appreciate all of our members.

(front row, I to r): Pat Nielson, Virginia Svenningsen, Karen Richman, Chris Smithhisler, Rosalyn Bruhschwein, Deanne Horne (back row, I to r): Mark & Kathy Finstad, John Svenningsen, Kelli Heath, Pete Smithhisler, Bob Bruhschwein, Bob Horne